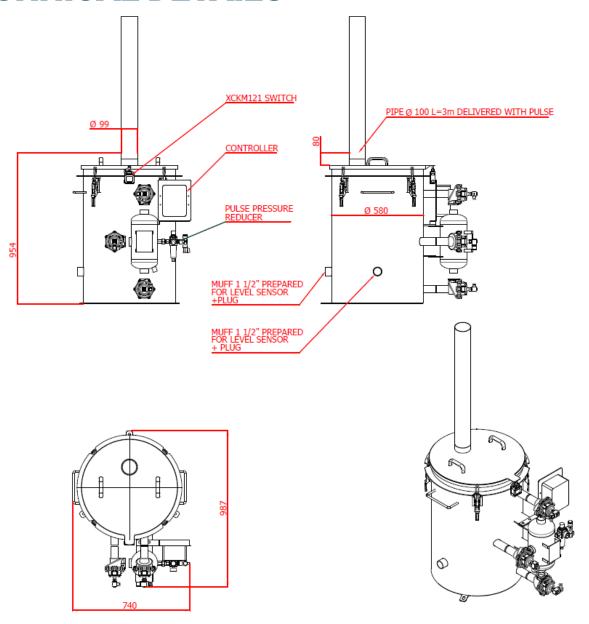

## **TECHNICAL DETAILS**

| DESCRIPTION                          | DATA                                                                |
|--------------------------------------|---------------------------------------------------------------------|
| Capacity (kg/hour)                   | 0,2—3,0                                                             |
| Compressed Air (bar)                 | 8                                                                   |
| Air consumption (Nm3/min)            | 0,2—0,3                                                             |
| Controller                           | Pulse pause timer                                                   |
| Electrical Connection (V/Hz/A)       | 230/50/6                                                            |
| Weight (kg)                          | 110                                                                 |
| Other equipment available on request | Silencer box on pneumatics, lime level indicator, different colours |