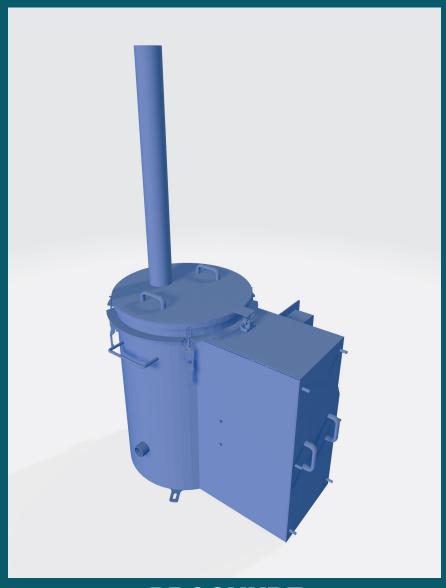

## **DESCRIPTION**

Pulse 200 is a dosing station for bulk materials. It has been developed to provide high durability and reliability in the process of lime dispensing.

Lime is a main bulk good intended for the device.

The principle of operation of the device is dosage of lime in powder form.

Dirty air is being mixed with lime before going into the filter.

This prevents media from blocking if the dust contains smaller amount of moist or oil.

Dispensing is performed by means of compressed air which is being applied to the barrel/container by a pulse valve.

As a result, pressure produced bulk material is pressed out through the outlet port opening, having a diameter of 100 mm.