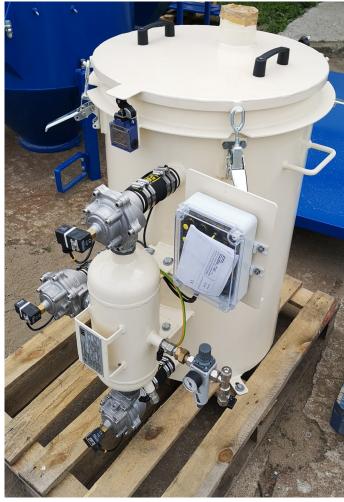

## **DESCRIPTION**

Pulse 200 is a dosing station for bulk materials. It has been developed to provide high durability and reliability in the process of lime dispensing.

Lime is a main bulk good intended for the device.

The principle of operation of the device is dosage of lime in powder form.

Dirty air is being mixed with lime before going into the filter.

This prevents media from blocking if the dust contains smaller amount of moist or oil.

Dispensing is performed by means of compressed air which is being applied to the barrel/container by a pulse valve.

As a result, pressure produced bulk material is pressed out through the outlet port opening, having a diameter of 100 mm.