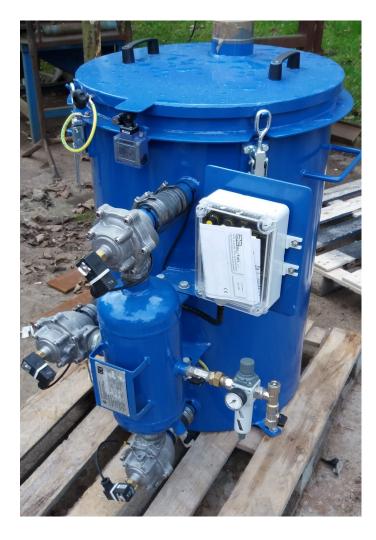

## **DESCRIPTION**

Pulse 200 is a dosing station for bulk materials. It has been developed to provide high durability and reliability in the process of lime dispensing.

Lime is a main bulk good intended for the device.

The principle of operation of the device is dosage of lime in powder form.

Dirty air is being mixed with lime before going into the filter.

This prevents media from blocking if the dust contains smaller amount of moist or oil.

Dispensing is performed by means of compressed air which is being applied to the barrel/container by a pulse valve.

As a result, pressure produced bulk material is pressed out through the outlet port opening, having a diameter of 100 mm.